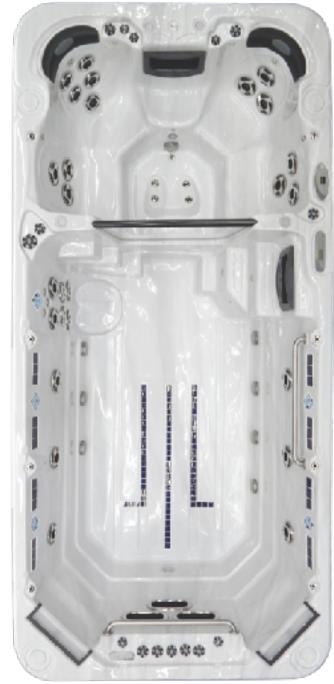

# Standard Spa Equipment: Balboa BP 2 50 amp with (1) 5 HP Pump

- (20) Stainless jets
- Hydrotherapy seats
- Blower
- (4) LED Lighted cup holders (8) LED Light system (2) LED Crystal water features

Bluetooth compatible audio

### Standard Spa Equipment: Balboa BP 4 60 amp with (4) 4 HP Pumps

- (3) River jets
- (15) Stainless jets
- Blower
- (2) 18" LED Spill-over waterfalls
- (8) 3" LED Side lights
- (16) LED Light system

- (4) Step lights
- (6) LED Crystal water features
- Exercise equipment
- (2) Stainless exercise rails

- - Waterline & swim lane tile
- - Body massage
  - Auxiliary topside control