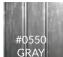

# TILE:

**COVER COLORS:** 

| MODEL                 | COMPONENTS | PUMPS                            | RIVER JETS   | DIMENSIONS     |
|-----------------------|------------|----------------------------------|--------------|----------------|
| C-405 14'<br>PORTABLE | BP 3       | (1) 5 HP &<br>(2) 4 HP<br>50 amp | 2 River Jets | 90"x168"x51"   |
| C-406 14'<br>PORTABLE | BP 4       | (4) 4 HP<br>60 amp               | 3 River Jets | 90"x168"x51"   |
| C-407 15'<br>INGROUND | BP 3       | (1) 5 HP &<br>(2) 4 HP<br>50 amp | 2 River Jets | 90"x180.5"x51" |
| C-408 16'<br>INGROUND | BP 4       | (4) 4 HP<br>60 amp               | 3 River Jets | 90"x193"x51"   |