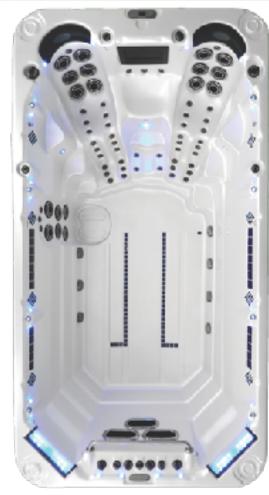

Shown with the following options: (2) 18" LED Spill-over waterfalls (24) LED Light system Navy tile with Midnight Blue waterline accent tile