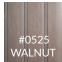

# TILE:

**COVER COLORS:** 

| MODEL                 | COMPONENTS | PUMPS                            | RIVER JETS   | DIMENSIONS     |
|-----------------------|------------|----------------------------------|--------------|----------------|
| C-405 14'<br>PORTABLE | BP 3       | (1) 5 HP &<br>(2) 4 HP<br>50 amp | 2 River Jets | 90"x168"x51"   |
| C-406 14'<br>PORTABLE | BP 4       | (4) 4 HP<br>60 amp               | 3 River Jets | 90"x168"x51"   |
| C-407 15'<br>INGROUND | BP 3       | (1) 5 HP &<br>(2) 4 HP<br>50 amp | 2 River Jets | 90"x180.5"x51" |
| C-408 16'<br>INGROUND | BP 4       | (4) 4 HP<br>60 amp               | 3 River Jets | 90"x193"x51"   |