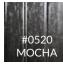

# TILE:

**COVER COLORS:** 

| MODEL                 | COMPONENTS | PUMPS                            | RIVER JETS   | DIMENSIONS     |
|-----------------------|------------|----------------------------------|--------------|----------------|
| C-405 14'<br>PORTABLE | BP 3       | (1) 5 HP &<br>(2) 4 HP<br>50 amp | 2 River Jets | 90"x168"x51"   |
| C-406 14'<br>PORTABLE | BP 4       | (4) 4 HP<br>60 amp               | 3 River Jets | 90"x168"x51"   |
| C-407 15'<br>INGROUND | BP 3       | (1) 5 HP &<br>(2) 4 HP<br>50 amp | 2 River Jets | 90"x180.5"x51" |
| C-408 16'<br>INGROUND | BP 4       | (4) 4 HP<br>60 amp               | 3 River Jets | 90"x193"x51"   |