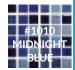

# TILE:

**COVER COLORS:** 

| MODEL                 | COMPONENTS | PUMPS                            | RIVER JETS   | DIMENSIONS     |
|-----------------------|------------|----------------------------------|--------------|----------------|
| C-405 14'<br>PORTABLE | BP 3       | (1) 5 HP &<br>(2) 4 HP<br>50 amp | 2 River Jets | 90"x168"x51"   |
| C-406 14'<br>PORTABLE | BP 4       | (4) 4 HP<br>60 amp               | 3 River Jets | 90"x168"x51"   |
| C-407 15'<br>INGROUND | BP 3       | (1) 5 HP &<br>(2) 4 HP<br>50 amp | 2 River Jets | 90"x180.5"x51" |
| C-408 16'<br>INGROUND | BP 4       | (4) 4 HP<br>60 amp               | 3 River Jets | 90"x193"x51"   |

Shown with the following options: (2) 18" LED Spill-over waterfalls (24) LED Light system Navy tile with Midnight Blue waterline accent tile