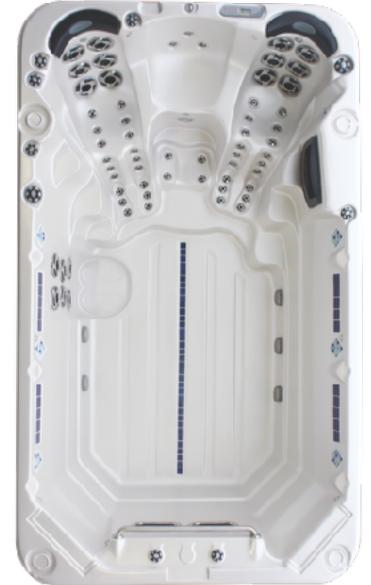

#### DIMENSIONS: 90" X 151" X 51"

JETS: (66) Stainless jets

DRY WEIGHT: 2700 lbs.

CAPACITY: 1600 Gallons

### Standard Equipment:

- Hydrotherapy seats
- Corona discharge ozone 0
- (6) LED Crystal water features 0
- LED Lighted control package
- LED Underwater lights
- 0 120 s/f filter

- massage area
- Water line & swim lane tile

#### Shown with the following options: Navy tile with Midnight Blue waterline accent tile

- Blower in seating & body

- Full Poly-Ethylene bottom
- Balboa components
- Insulated cover
- Exercise equipment (1) Stainless exercise rail