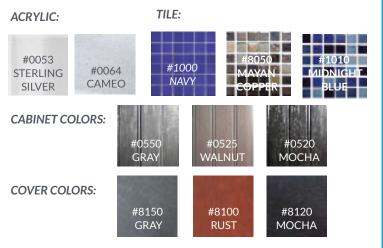

#### Shown with the following options: Navy tile with Midnight Blue waterline accent tile

- Blower in seating & body

- Full Poly-Ethylene bottom
- Balboa components
- Insulated cover
- Exercise equipment (1) Stainless exercise rail