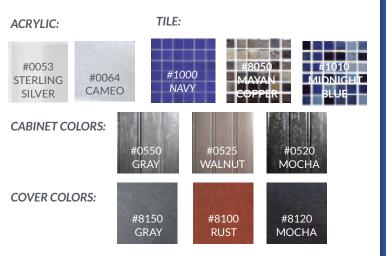

## Audio Upgrades:

#8601 Bluetooth compatible audio with speakers & subwoofer #8550 Balboa BP 2 Catalina Water Group Wi-Fi system

Shown with the following options: Navy tile

JETS: (2) River Jets (28) Stainless jets