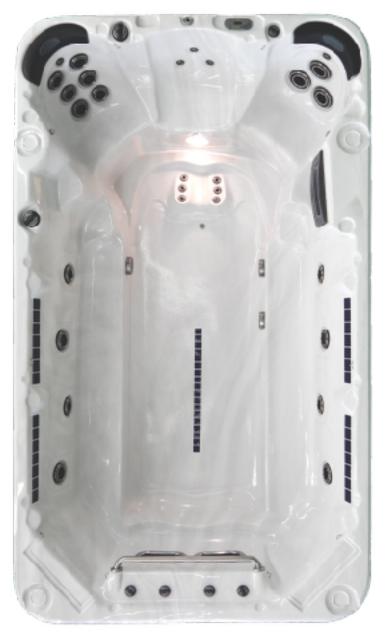

**12.6' NEWPORTER** (C-200-12.6")

| DIMENSIONS: | 90" X 151" X 42" | ,    |
|-------------|------------------|------|
| CONTROLS:   | Balboa BP 2      |      |
| PUMPS:      | Two 5 HP         | С    |
| DRY WEIGHT: | 2700 lbs.        | ELEC |

## **Standard Equipment:**

Exercise equipment

- Hydrotherapy seats
- (6) Crystal water features LED Underwater lights

Water line & swim lane tile

- Full Poly-Ethylene bottom

- **Optional Equipment:**

#8080 (2) Cabinet accent lights #2570 Corona discharge ozone #8065 (8) 3" LED Side lights #2585 Blower #8016 (24) LED Light system #8060 LED Lighted jet package #5000 (2) 18" LED Spill-over waterfalls #8014 Island Spa mist system #8048 Swim Pro pole & harness #7650 Swim bicycle #7660 Underwater treadmill

CAPACITY: 1300 Gallons

- CTRICAL: 220V/50 amp
- (1) Stainless exercise rail
- Balboa components
- Insulated cover
- 120 s/f filter